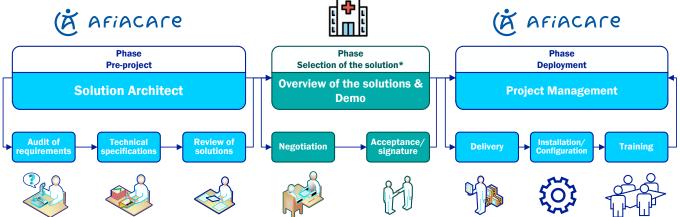

## Pre-Project Consulting Assistance with pre-project study

- Upstream project definition and management
- Definition of the project goal, timeframe and cost
- Definition of the care unit's needs
- Biomedical and IT audit of existing installations
- Definition of the best technical solution with the different suppliers
- Definition of the service continuity plan (IT)

### Project management

To support project implementation

- Technical implementation of the project
- Coordination and monitoring of project deployment
- Execution of the project's requirements
- Budget and timeline monitoring
- Follow-up of upgrades and maintenance projects
- Consulting on maintenance projects and future upgrades