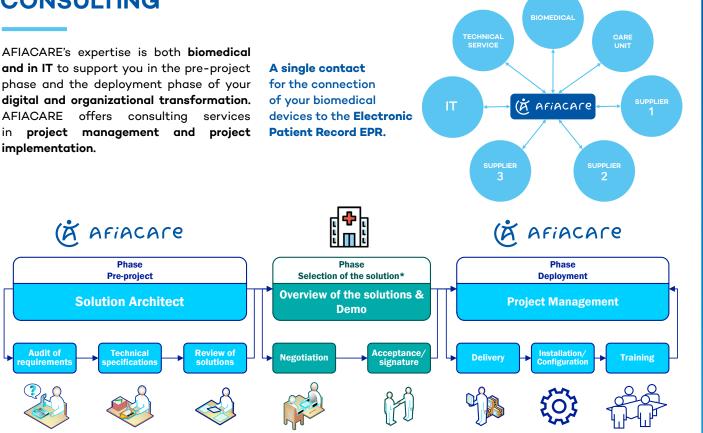

## CONSULTING

\*The decision is made by the hospital, AFIACARE can't be involved in the choice of the solution

#### **Pre-Project Consulting** Assistance with pre-project study

- Upstream project definition and management
- Definition of the project goal, timeframe and cost
- Definition of the care unit's needs
- Biomedical and IT audit of existing installations
- Definition of the best technical solution with the different suppliers
- Definition of the service continuity plan (IT)

#### **Project management** To support project implementation

- Technical implementation of the project
- Coordination and monitoring of project deployment
- Execution of the project's requirements
- Budget and timeline monitoring
- Follow-up of upgrades and maintenance projects
- Consulting on maintenance projects and future upgrades